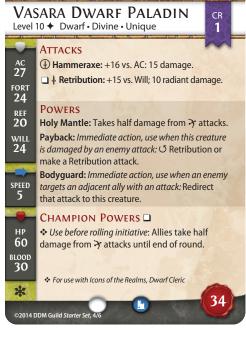

## DISGRUNTLED BLADEMASTER

Level 12 

Drow • Martial • Unique

**ATTACKS** 

# 24

26

нр 75

**POWERS Skirmisher 5:** +5 damage if this creature has

Twin Swords: +17 vs AC; 10 +10 cold damage.

moved at least 2 squares from where it started this turn before attacking. All tricks revealed: Drow enemies may not use

powers that turn hits into misses. Multi-Activation 2: This creature may take 2

turns each round.

☐ Blaze of Instinct: Immediate action, use when this creature is hit by an attack: That attack misses instead.

BLOOD 35

For use with Icons of the Realms, Drizzt, Drow Range.

©2014 DDM Guild Icons, 5/6

# PIENI TERA, HALFLING RAKE

Level 10 → Halfling • Martial • Unique

## ас **25** FORT 24 REF 27 WILL

нр 65

\*

⊕ Smallblade: +15 vs. AC; 15 damage.

☐ ♣ Pickpocket: +17 vs