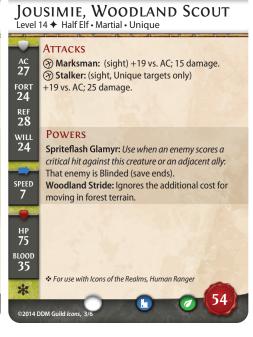

## DISGRUNTLED BLADEMASTER

Level 12 

Drow • Martial • Unique

**ATTACKS** 

# 24

26

нр 75

**POWERS Skirmisher 5:** +5 damage if this creature has

Twin Swords: +17 vs AC; 10 +10 cold damage.

moved at least 2 squares from where it started this turn before attacking. All tricks revealed: Drow enemies may not use

powers that turn hits into misses. Multi-Activation 2: This creature may take 2

turns each round.

☐ Blaze of Instinct: Immediate action, use when this creature is hit by an attack: That attack misses instead.

BLOOD 35

For use with Icons of the Realms, Drizzt, Drow Range.

©2014 DDM Guild Icons, 5/6

# PIENI TERA, HALFLING RAKE

Level 10 → Halfling • Martial • Unique

## ас **25** FORT 24 REF 27 WILL

нр 65

\*

⊕ Smallblade: +15 vs. AC; 15 damage.

☐ ♣ Pickpocket: +17