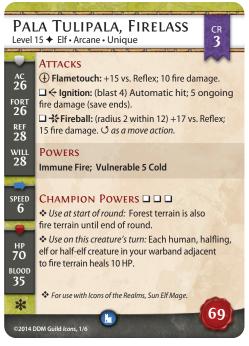

## DISGRUNTLED BLADEMASTER

Level 12 

Drow • Martial • Unique

**ATTACKS** 

# 24

26

нр 75

**POWERS Skirmisher 5:** +5 damage if this creature has

Twin Swords: +17 vs AC; 10 +10 cold damage.

moved at least 2 squares from where it started this turn before attacking. All tricks revealed: Drow enemies may not use

powers that turn hits into misses. Multi-Activation 2: This creature may take 2

turns each round.

☐ Blaze of Instinct: Immediate action, use when this creature is hit by an attack: That attack misses instead.

BLOOD 35

For use with Icons of the Realms, Drizzt, Drow Range.

©2014 DDM Guild Icons, 5/6

# PIENI TERA, HALFLING RAKE

Level 10 → Halfling • Martial • Unique

## ас **25** FORT 24 REF 27 WILL

нр 65

\*

⊕ Smallblade: +15 vs. AC; 15 damage.

☐ ♣ Pickpocket: