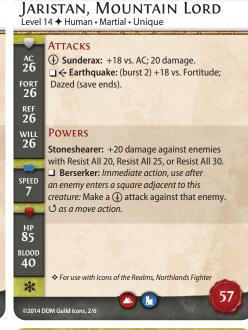

## DISGRUNTLED BLADEMASTER

Level 12 

Drow • Martial • Unique

**ATTACKS** 

# 24

26

нр 75

**POWERS Skirmisher 5:** +5 damage if this creature has

Twin Swords: +17 vs AC; 10 +10 cold damage.

moved at least 2 squares from where it started this turn before attacking. All tricks revealed: Drow enemies may not use

powers that turn hits into misses. Multi-Activation 2: This creature may take 2

turns each round.

☐ Blaze of Instinct: Immediate action, use when this creature is hit by an attack: That attack misses instead.

BLOOD 35

For use with Icons of the Realms, Drizzt, Drow Range.

©2014 DDM Guild Icons, 5/6

# PIENI TERA, HALFLING RAKE

Level 10 → Halfling • Martial • Unique

## ас **25** FORT 24 REF 27 WILL

нр 65

\*

⊕ Smallblade: +15 vs. AC; 15 damage.

☐ ♣ Pickpocket: +1